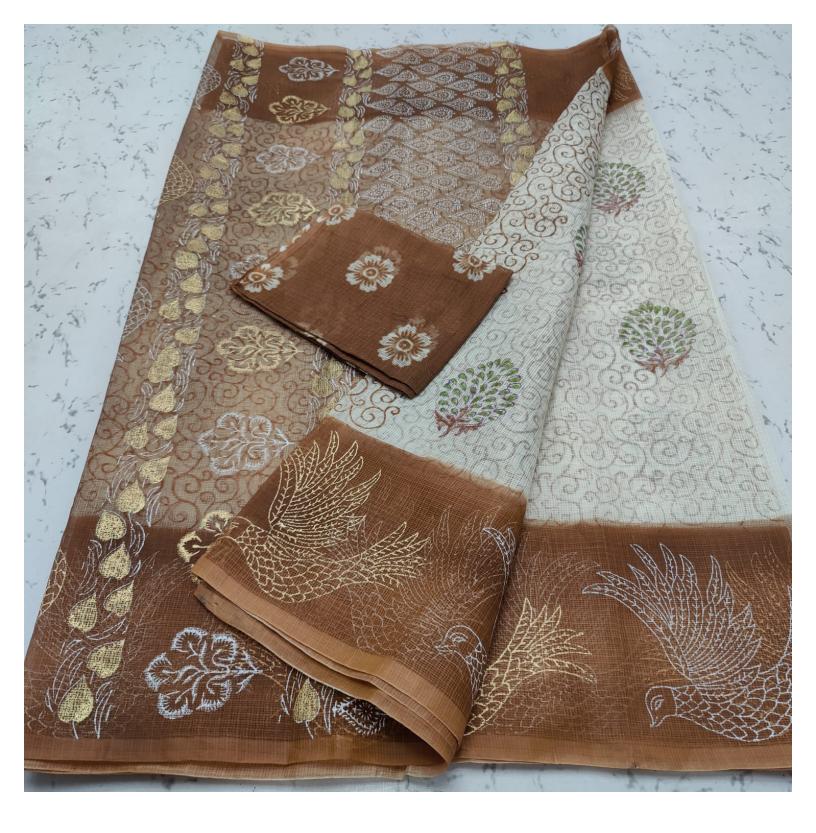

## Wholesale Price Kota Doria Cotton Printed & Multidye Saree

**Product Code: SS 003 KDCES8** 

Material composition: Kota Doria Khat Checks

Weave type: Kota Doria

Saree Pattern: Hand Block Printed Multi Dye Saree

Blouse Pattern: Block Printed Colour: Available in 8 Colors

**Design name: Hand Block Printed Saree** 

Length: Saree 5.5 Meter with Contrast unstitched Blouse 0.8 Meter Long

Occasion type:Â Festival, Wedding, Party, Evening, Work, Casual, Ceremony

Pack Contents (N): 1 Saree, 1 Contrast Unstitched Blouse Piece

Net Weight (Gram): 300Â gm

**Country of Origin: India** 

Important information

Safety Information: Dry Clean For A Long Run