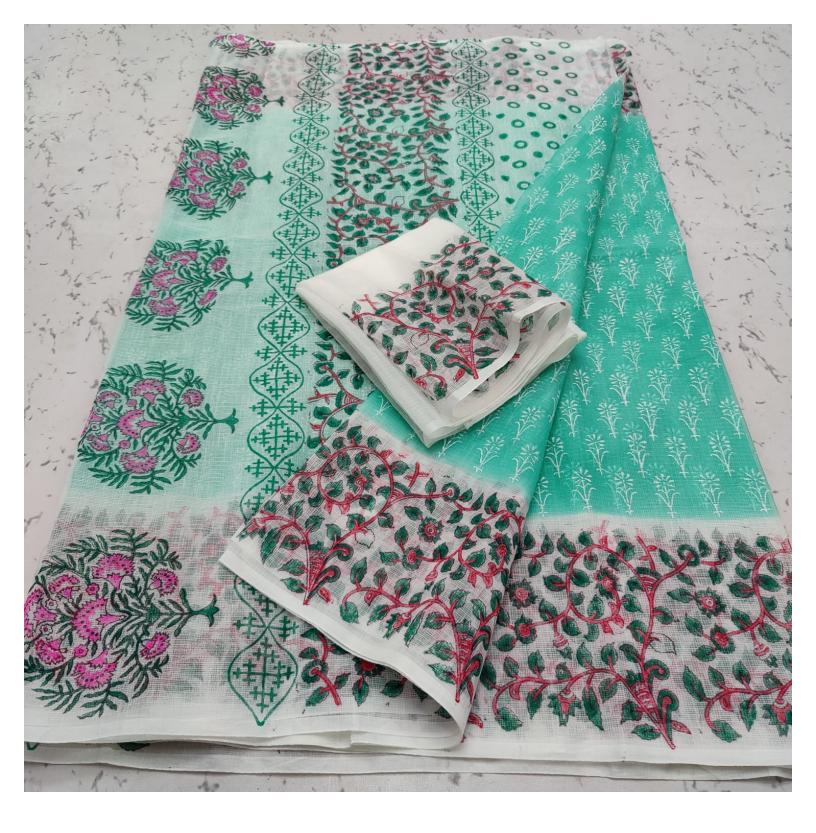

## Wholesale Price Kota Doria Cotton Printed & Multidye Saree

**Product Code: SS 003 KDCES8** 

Material composition: Kota Doria Khat Checks

Weave type: Kota Doria

Saree Pattern: Hand Block Printed Multi Dye Saree

Blouse Pattern: Block Printed Colour: Available in 8 Colors

**Design name: Hand Block Printed Saree** 

Length: Saree 5.5 Meter with Contrast unstitched Blouse 0.8 Meter Long

Occasion type:Â Festival, Wedding, Party, Evening, Work, Casual, Ceremony

Pack Contents (N): 1 Saree, 1 Contrast Unstitched Blouse Piece

Net Weight (Gram): 300Â gm

**Country of Origin: India** 

Important information

Safety Information: Dry Clean For A Long Run