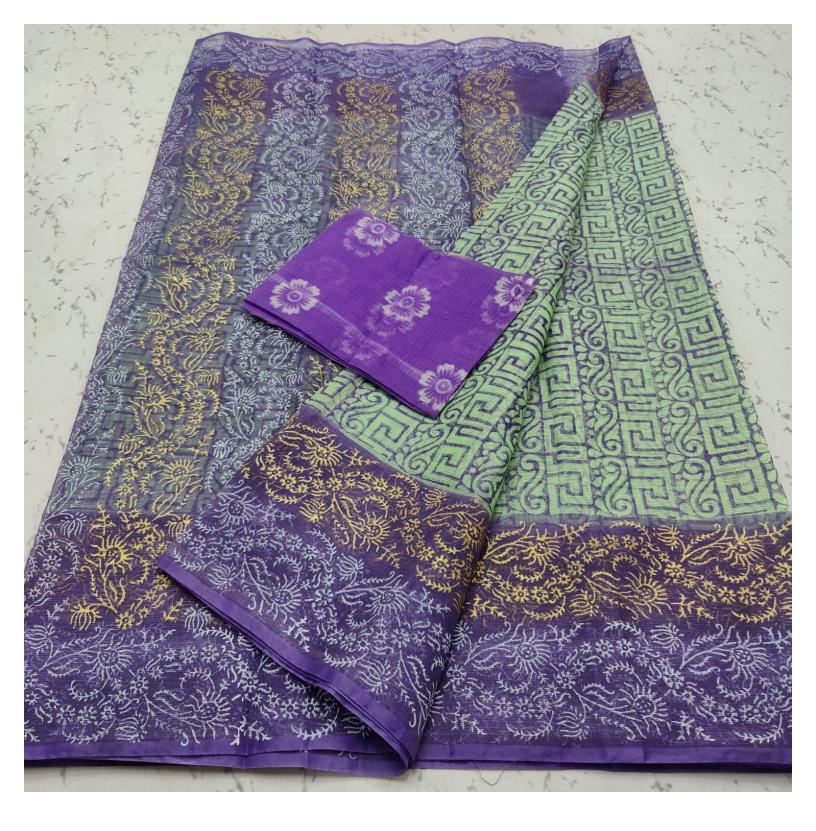

## Wholesale Price Kota Doria Cotton Printed & Multidye Saree

**Product Code: SS 003 KDCES8** 

Material composition: Kota Doria Khat Checks

Weave type: Kota Doria

Saree Pattern: Hand Block Printed Multi Dye Saree

Blouse Pattern: Block Printed Colour: Available in 8 Colors

**Design name: Hand Block Printed Saree** 

Length: Saree 5.5 Meter with Contrast unstitched Blouse 0.8 Meter Long

Occasion type:Â Festival, Wedding, Party, Evening, Work, Casual, Ceremony

Pack Contents (N): 1 Saree, 1 Contrast Unstitched Blouse Piece

Net Weight (Gram): 300Â gm

**Country of Origin: India** 

Important information

Safety Information: Dry Clean For A Long Run