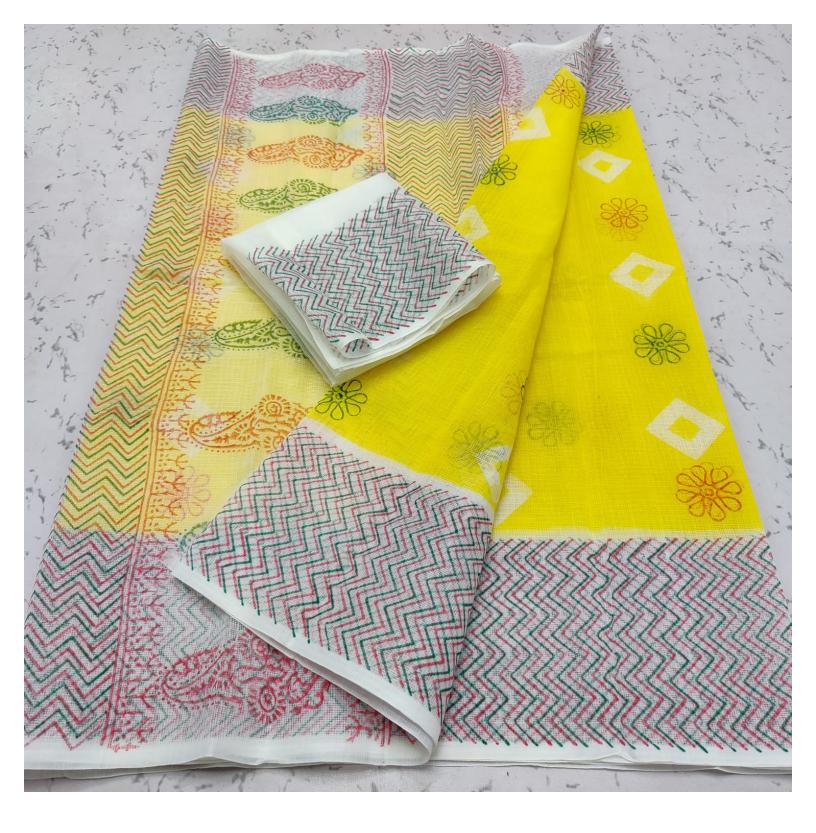

## Wholesale Price Kota Doria Cotton Printed & Multidye Saree

**Product Code: SS 003 KDCES8** 

Material composition: Kota Doria Khat Checks

Weave type: Kota Doria

Saree Pattern: Hand Block Printed Multi Dye Saree

Blouse Pattern: Block Printed Colour: Available in 8 Colors

**Design name: Hand Block Printed Saree** 

Length: Saree 5.5 Meter with Contrast unstitched Blouse 0.8 Meter Long

Occasion type:Â Festival, Wedding, Party, Evening, Work, Casual, Ceremony

Pack Contents (N): 1 Saree, 1 Contrast Unstitched Blouse Piece

Net Weight (Gram): 300Â gm

**Country of Origin: India** 

Important information

Safety Information: Dry Clean For A Long Run