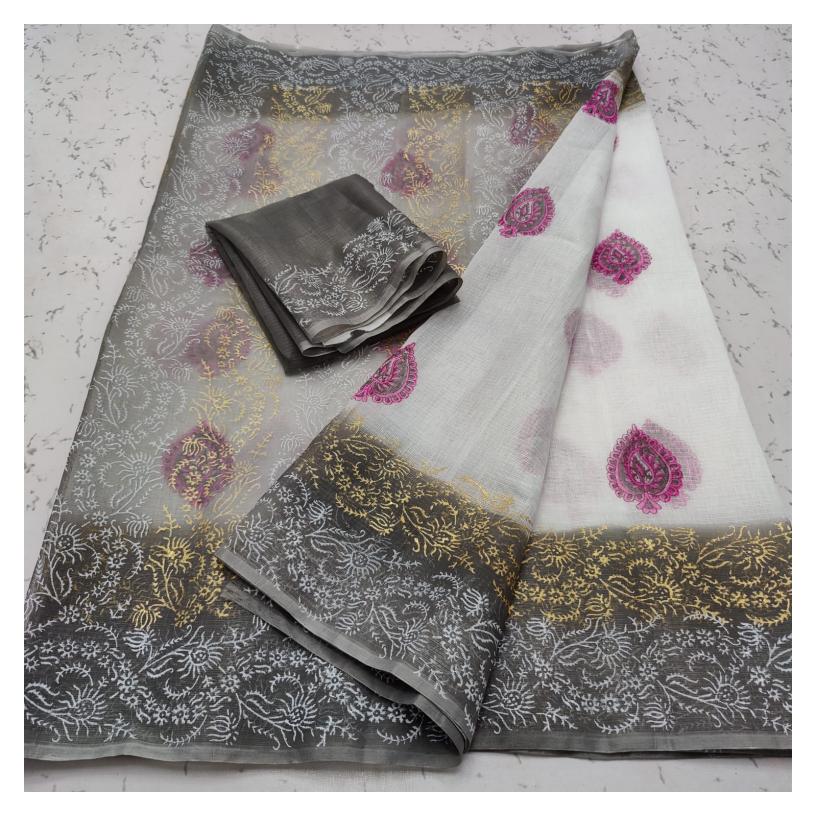

## Wholesale Price Kota Doria Cotton Printed & Multidye Saree

**Product Code: SS 003 KDCES8** 

Material composition: Kota Doria Khat Checks

Weave type: Kota Doria

Saree Pattern: Hand Block Printed Multi Dye Saree

Blouse Pattern: Block Printed Colour: Available in 8 Colors

**Design name: Hand Block Printed Saree** 

Length: Saree 5.5 Meter with Contrast unstitched Blouse 0.8 Meter Long

Occasion type:Â Festival, Wedding, Party, Evening, Work, Casual, Ceremony

Pack Contents (N): 1 Saree, 1 Contrast Unstitched Blouse Piece

Net Weight (Gram): 300Â gm

**Country of Origin: India** 

Important information

Safety Information: Dry Clean For A Long Run