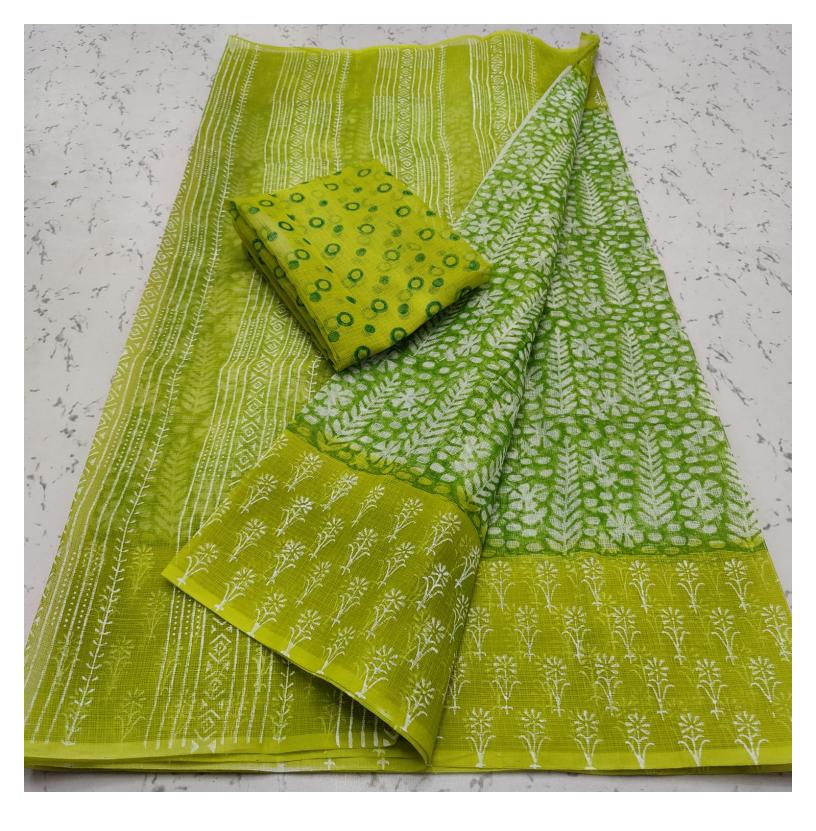

## Wholesale Price Kota Doria Cotton Printed & Multidye Saree

**Product Code: SS 003 KDCES8** 

Material composition: Kota Doria Khat Checks

Weave type: Kota Doria

Saree Pattern: Hand Block Printed Multi Dye Saree

Blouse Pattern: Block Printed Colour: Available in 8 Colors

**Design name: Hand Block Printed Saree** 

Length: Saree 5.5 Meter with Contrast unstitched Blouse 0.8 Meter Long

Occasion type:Â Festival, Wedding, Party, Evening, Work, Casual, Ceremony

Pack Contents (N): 1 Saree, 1 Contrast Unstitched Blouse Piece

Net Weight (Gram): 300Â gm

**Country of Origin: India** 

Important information

Safety Information: Dry Clean For A Long Run