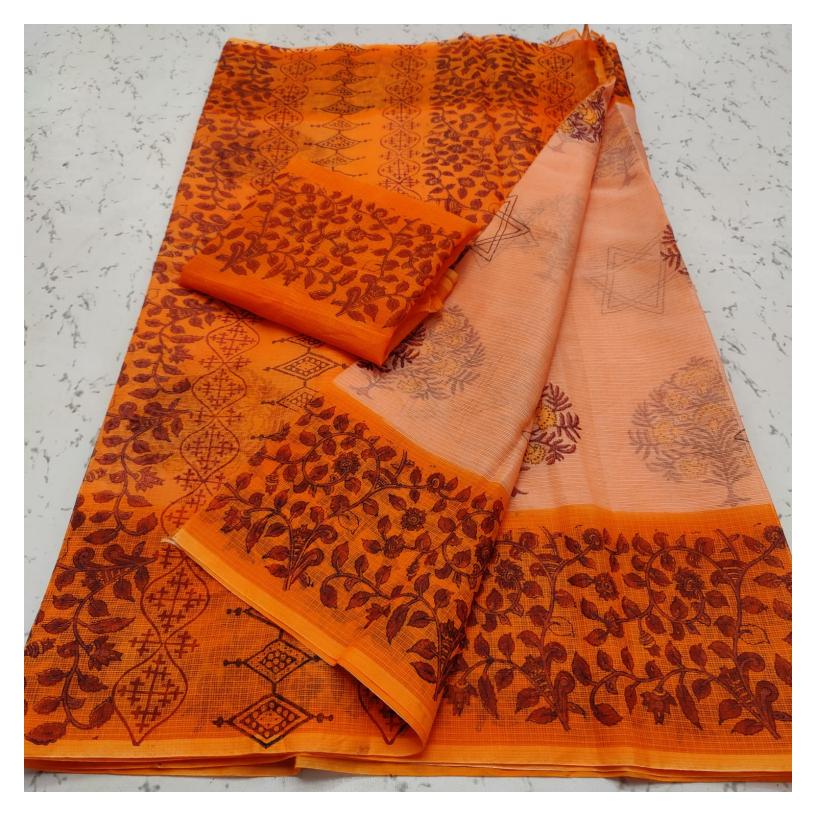

## Wholesale Price Kota Doria Cotton Printed & Multidye Saree

**Product Code: SS 003 KDCES8** 

Material composition: Kota Doria Khat Checks

Weave type: Kota Doria

Saree Pattern: Hand Block Printed Multi Dye Saree

Blouse Pattern: Block Printed Colour: Available in 8 Colors

**Design name: Hand Block Printed Saree** 

Length: Saree 5.5 Meter with Contrast unstitched Blouse 0.8 Meter Long

Occasion type:Â Festival, Wedding, Party, Evening, Work, Casual, Ceremony

Pack Contents (N): 1 Saree, 1 Contrast Unstitched Blouse Piece

Net Weight (Gram): 300Â gm

**Country of Origin: India** 

Important information

Safety Information: Dry Clean For A Long Run