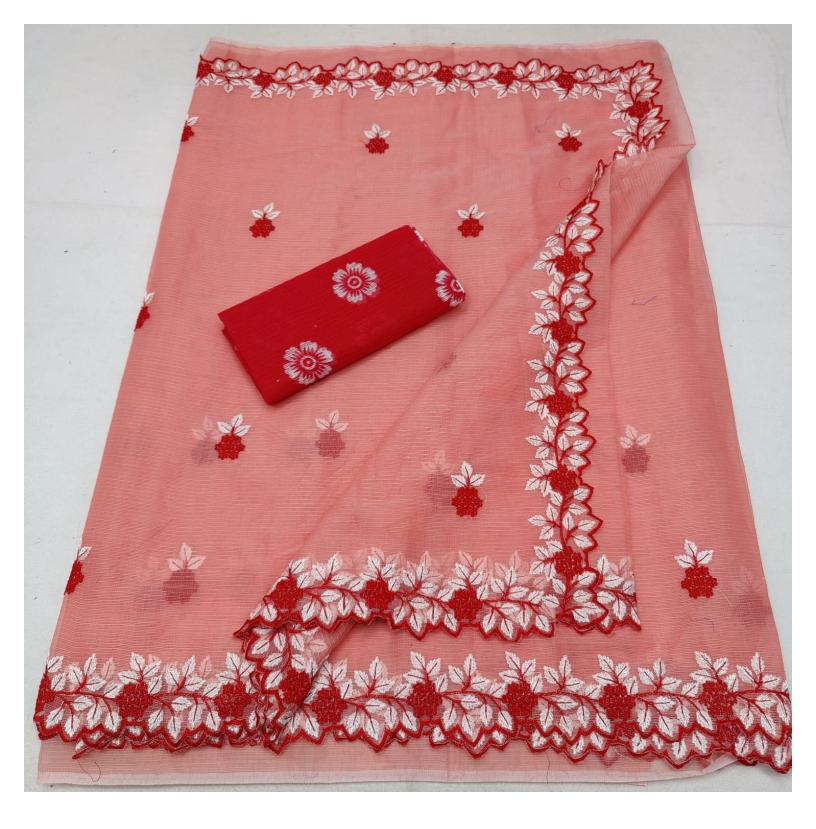

## **Bulk Quantity Kota Embroidery Saree**

The Bulk Quantity Kota Embroidery Saree is a beautiful and elegant saree that is perfect for resellers, retailers, and online/offline sellers. Made from Kota Doria Cotton Mix fabric, this saree features machine embroidery work that adds a touch of sophistication. With a length of 6.45 meters and a contrast blouse, it is suitable for all occasions and can be worn as a party saree. The saree is available in 6 different colors, allowing customers to choose the one that suits their personal style. It is designed directly from the weavers of Kota, Rajasthan, ensuring authenticity and quality.

## **Product Features:**

– Made from Kota Doria Cotton Mix fabric for a comfortable and lightweight feel.

– Machine embroidery work adds a touch of elegance.

– Length of 6.45 meters allows for versatile draping styles.

– Contrast blouse with block printed work complements the saree.

– Available in 6 colors to suit different preferences.

– Suitable for all occasions and can be worn as a party saree.

– Bulk quantity available for resellers and retailers.