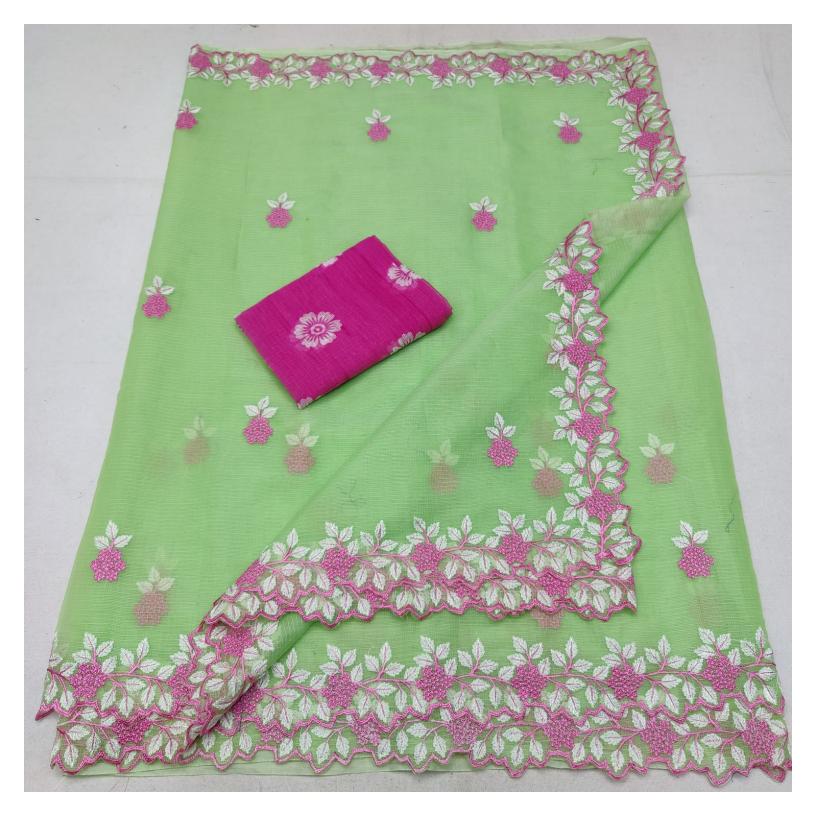

## **Bulk Quantity Kota Embroidery Saree**

The Bulk Quantity Kota Embroidery Saree is a beautiful and elegant saree that is perfect for resellers, retailers, and online/offline sellers. Made from Kota Doria Cotton Mix fabric, this saree features machine embroidery work that adds a touch of sophistication. With a length of 6.45 meters and a contrast blouse, it is suitable for all occasions and can be worn as a party saree. The saree is available in 6 different colors, allowing customers to choose the one that suits their personal style. It is designed directly from the weavers of Kota, Rajasthan, ensuring authenticity and quality.

## **Product Features:**

– Made from Kota Doria Cotton Mix fabric for a comfortable and lightweight feel.

– Machine embroidery work adds a touch of elegance.

– Length of 6.45 meters allows for versatile draping styles.

– Contrast blouse with block printed work complements the saree.

– Available in 6 colors to suit different preferences.

– Suitable for all occasions and can be worn as a party saree.

– Bulk quantity available for resellers and retailers.