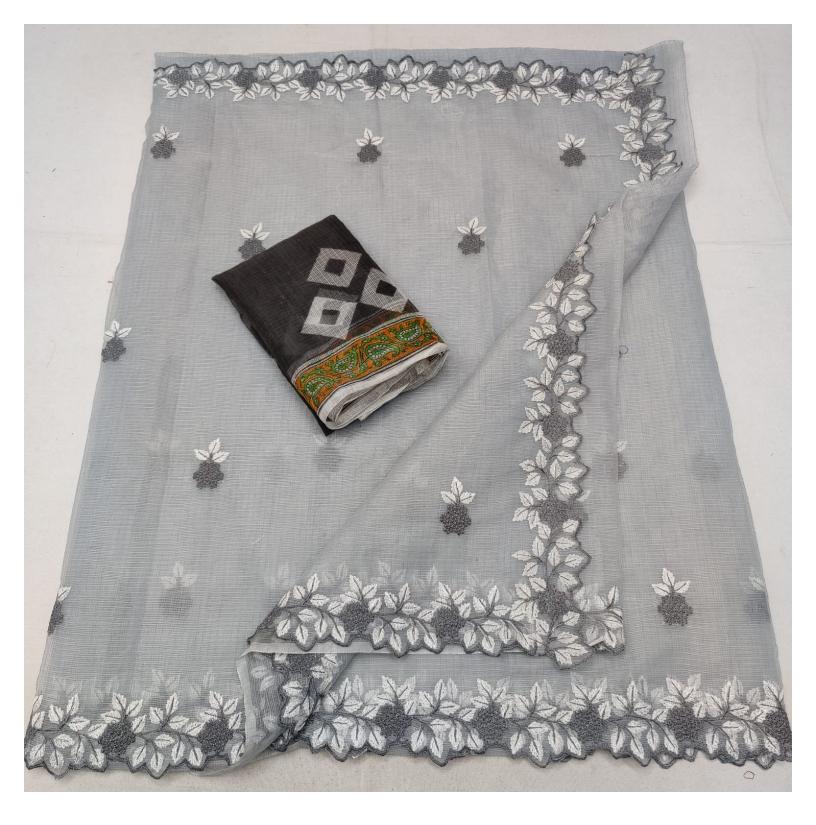

## **Bulk Quantity Kota Embroidery Saree**

The Bulk Quantity Kota Embroidery Saree is a beautiful and elegant saree that is perfect for resellers, retailers, and online/offline sellers. Made from Kota Doria Cotton Mix fabric, this saree features machine embroidery work that adds a touch of sophistication. With a length of 6.45 meters and a contrast blouse, it is suitable for all occasions and can be worn as a party saree. The saree is available in 6 different colors, allowing customers to choose the one that suits their personal style. It is designed directly from the weavers of Kota, Rajasthan, ensuring authenticity and quality.

## **Product Features:**

– Made from Kota Doria Cotton Mix fabric for a comfortable and lightweight feel.

– Machine embroidery work adds a touch of elegance.

– Length of 6.45 meters allows for versatile draping styles.

– Contrast blouse with block printed work complements the saree.

– Available in 6 colors to suit different preferences.

– Suitable for all occasions and can be worn as a party saree.

– Bulk quantity available for resellers and retailers.