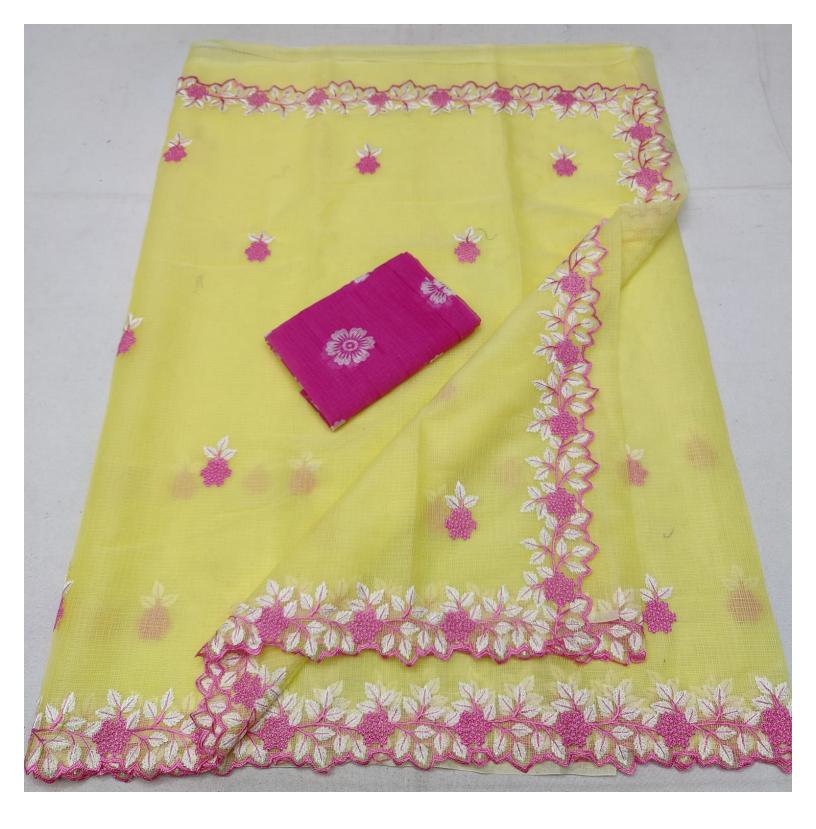

## **Bulk Quantity Kota Embroidery Saree**

The Bulk Quantity Kota Embroidery Saree is a beautiful and elegant saree that is perfect for resellers, retailers, and online/offline sellers. Made from Kota Doria Cotton Mix fabric, this saree features machine embroidery work that adds a touch of sophistication. With a length of 6.45 meters and a contrast blouse, it is suitable for all occasions and can be worn as a party saree. The saree is available in 6 different colors, allowing customers to choose the one that suits their personal style. It is designed directly from the weavers of Kota, Rajasthan, ensuring authenticity and quality.

## **Product Features:**

– Made from Kota Doria Cotton Mix fabric for a comfortable and lightweight feel.

– Machine embroidery work adds a touch of elegance.

– Length of 6.45 meters allows for versatile draping styles.

– Contrast blouse with block printed work complements the saree.

– Available in 6 colors to suit different preferences.

– Suitable for all occasions and can be worn as a party saree.

– Bulk quantity available for resellers and retailers.