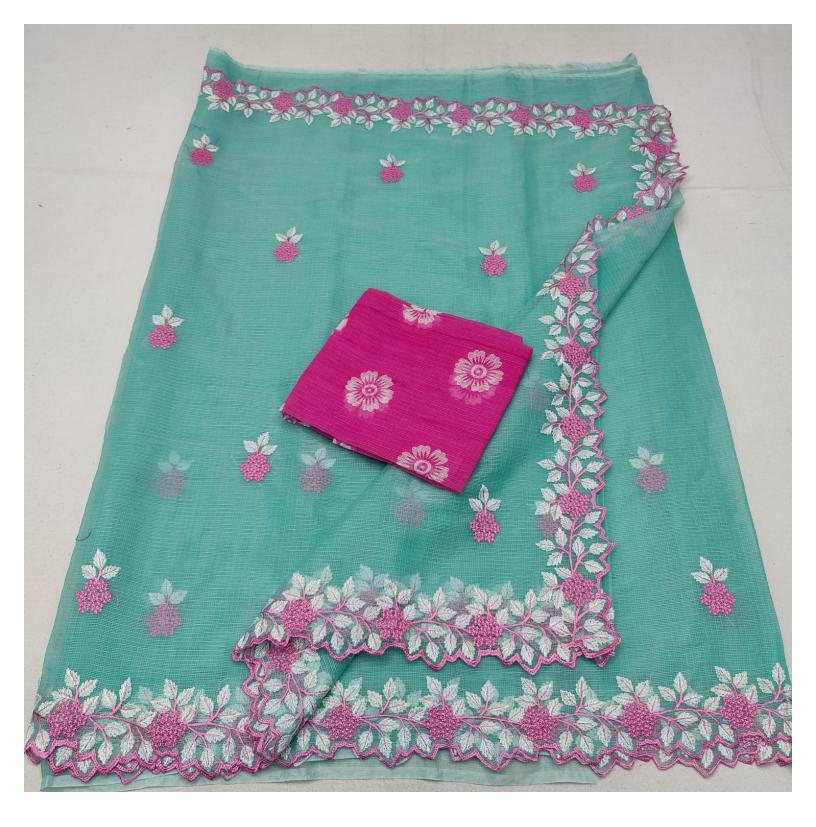

## **Bulk Quantity Kota Embroidery Saree**

The Bulk Quantity Kota Embroidery Saree is a beautiful and elegant saree that is perfect for resellers, retailers, and online/offline sellers. Made from Kota Doria Cotton Mix fabric, this saree features machine embroidery work that adds a touch of sophistication. With a length of 6.45 meters and a contrast blouse, it is suitable for all occasions and can be worn as a party saree. The saree is available in 6 different colors, allowing customers to choose the one that suits their personal style. It is designed directly from the weavers of Kota, Rajasthan, ensuring authenticity and quality.

## **Product Features:**

– Made from Kota Doria Cotton Mix fabric for a comfortable and lightweight feel.

– Machine embroidery work adds a touch of elegance.

– Length of 6.45 meters allows for versatile draping styles.

– Contrast blouse with block printed work complements the saree.

– Available in 6 colors to suit different preferences.

– Suitable for all occasions and can be worn as a party saree.

– Bulk quantity available for resellers and retailers.