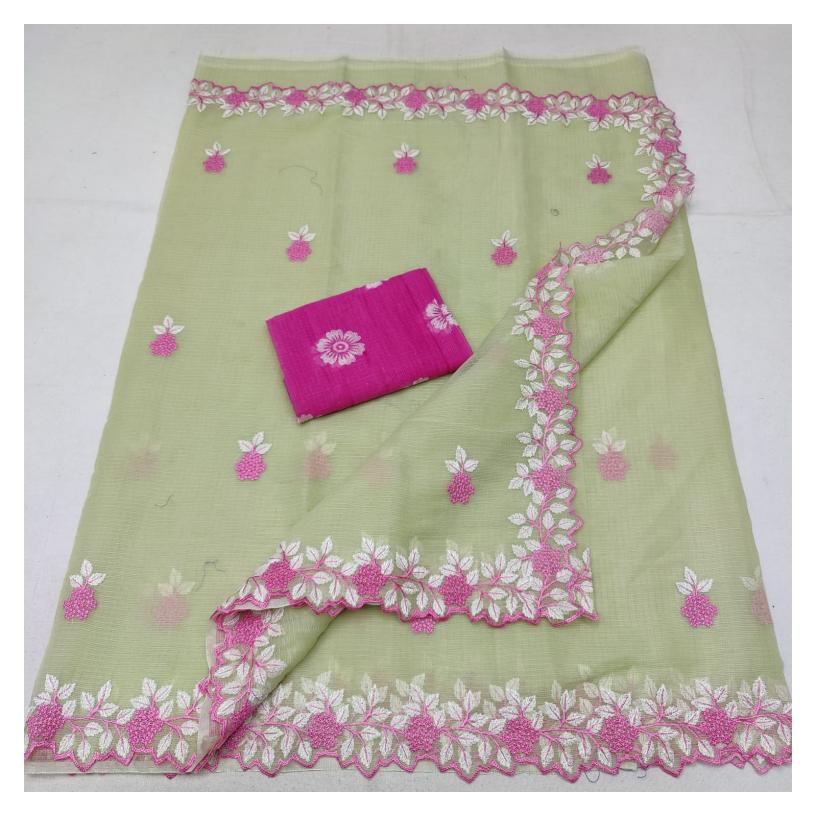

## **Bulk Quantity Kota Embroidery Saree**

The Bulk Quantity Kota Embroidery Saree is a beautiful and elegant saree that is perfect for resellers, retailers, and online/offline sellers. Made from Kota Doria Cotton Mix fabric, this saree features machine embroidery work that adds a touch of sophistication. With a length of 6.45 meters and a contrast blouse, it is suitable for all occasions and can be worn as a party saree. The saree is available in 6 different colors, allowing customers to choose the one that suits their personal style. It is designed directly from the weavers of Kota, Rajasthan, ensuring authenticity and quality.

## **Product Features:**

– Made from Kota Doria Cotton Mix fabric for a comfortable and lightweight feel.

– Machine embroidery work adds a touch of elegance.

– Length of 6.45 meters allows for versatile draping styles.

– Contrast blouse with block printed work complements the saree.

– Available in 6 colors to suit different preferences.

– Suitable for all occasions and can be worn as a party saree.

– Bulk quantity available for resellers and retailers.