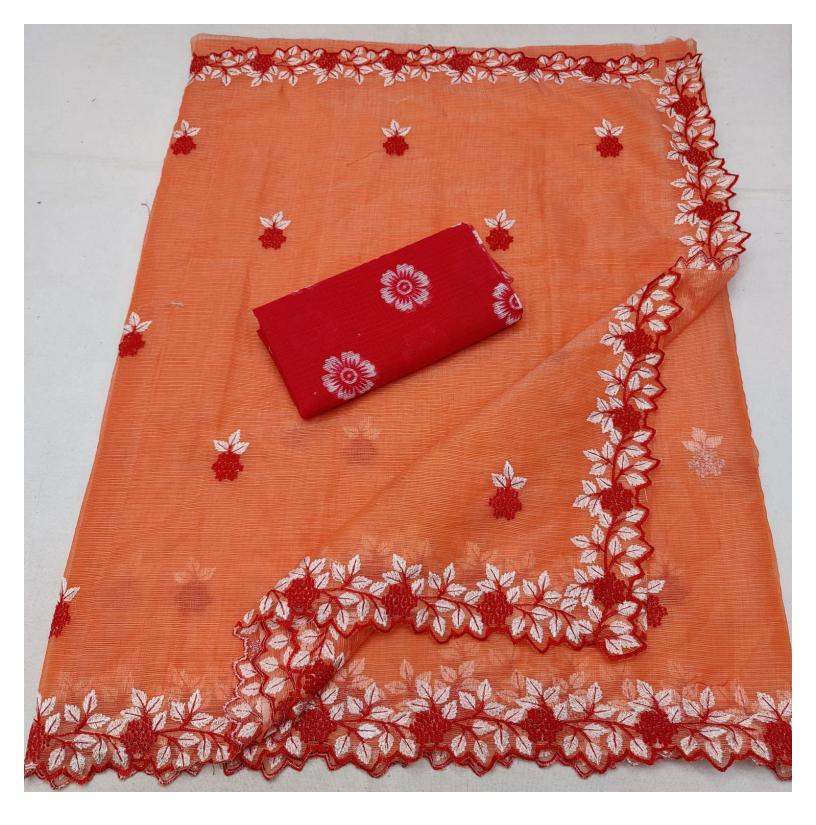

## **Bulk Quantity Kota Embroidery Saree**

The Bulk Quantity Kota Embroidery Saree is a beautiful and elegant saree that is perfect for resellers, retailers, and online/offline sellers. Made from Kota Doria Cotton Mix fabric, this saree features machine embroidery work that adds a touch of sophistication. With a length of 6.45 meters and a contrast blouse, it is suitable for all occasions and can be worn as a party saree. The saree is available in 6 different colors, allowing customers to choose the one that suits their personal style. It is designed directly from the weavers of Kota, Rajasthan, ensuring authenticity and quality.

## **Product Features:**

– Made from Kota Doria Cotton Mix fabric for a comfortable and lightweight feel.

– Machine embroidery work adds a touch of elegance.

– Length of 6.45 meters allows for versatile draping styles.

– Contrast blouse with block printed work complements the saree.

– Available in 6 colors to suit different preferences.

– Suitable for all occasions and can be worn as a party saree.

– Bulk quantity available for resellers and retailers.