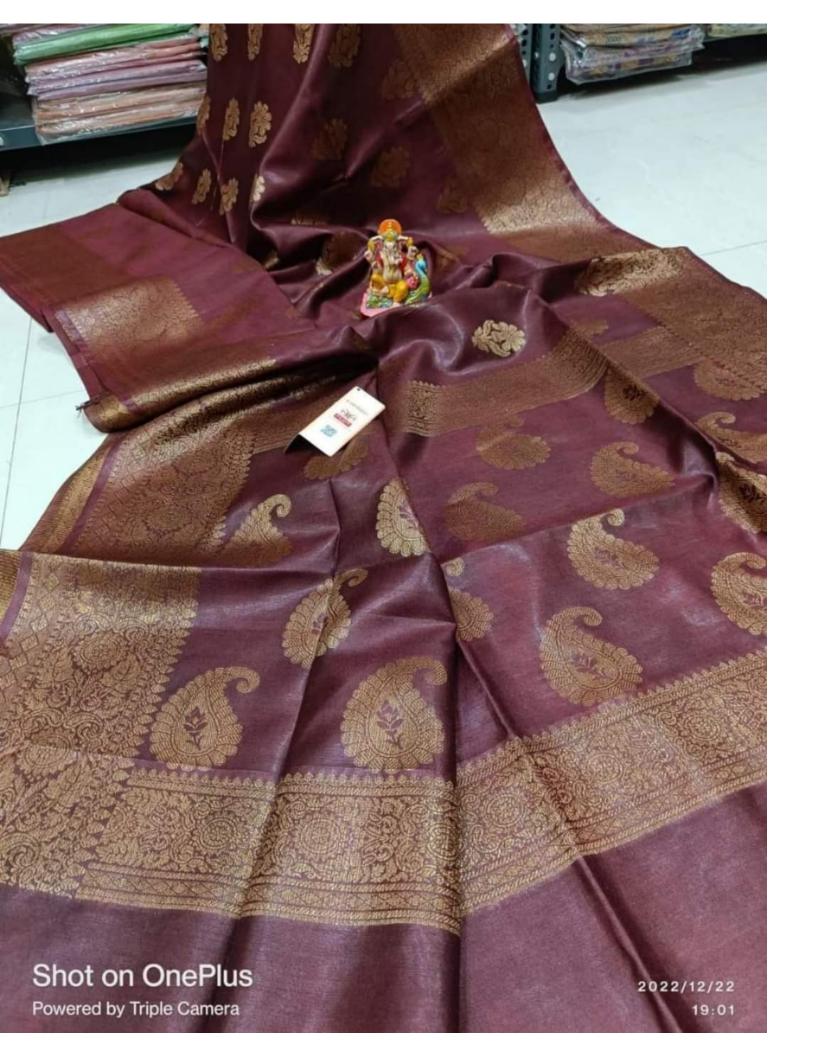

## Wholesale Price Kota Viscose Silk Saree With Jacquard Woven Design

**Product Code: MHS 937 KVSJWS** 

**Material composition: Kota Viscose** 

Weave type: Jacquard

Saree Pattern: Jacquard Woven Blouse Pattern: Jacquard Woven

Colour: 11 Colors available

Design name: Kota Viscose Silk Jacquard Woven

Length: Saree 5.5 Meter & Running Attached unstitched Blouse 0.8 Meter Long

Occasion type:Â Festival, Wedding, Party, Evening, Work, Casual, Ceremony

Pack Contents (N): 1 Saree, 1 Running Attached Unstitched Blouse Piece

Net Weight (Gram): 600 gm

**Country of Origin: India** 

Important information

Safety Information: Dry Clean For A Long Run