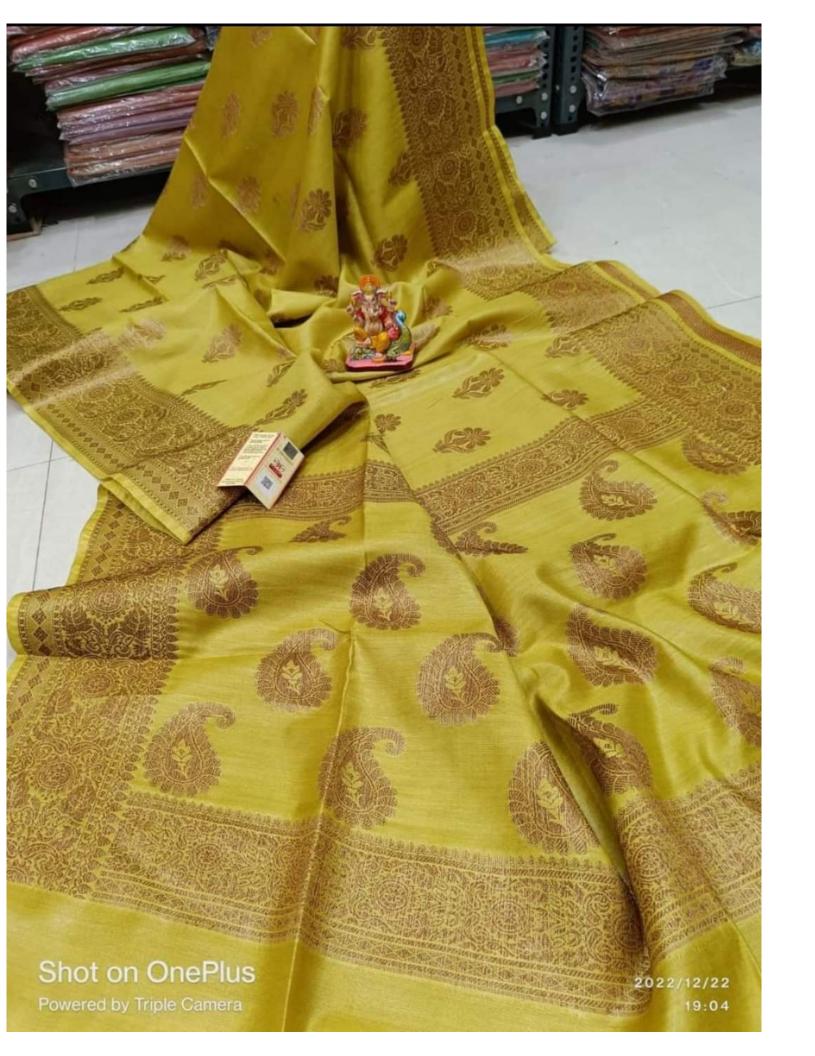

## Wholesale Price Kota Viscose Silk Saree With Jacquard Woven Design

**Product Code: MHS 937 KVSJWS** 

**Material composition: Kota Viscose** 

Weave type: Jacquard

Saree Pattern: Jacquard Woven Blouse Pattern: Jacquard Woven

Colour: 11 Colors available

Design name: Kota Viscose Silk Jacquard Woven

Length: Saree 5.5 Meter & Running Attached unstitched Blouse 0.8 Meter Long

Occasion type:Â Festival, Wedding, Party, Evening, Work, Casual, Ceremony

Pack Contents (N): 1 Saree, 1 Running Attached Unstitched Blouse Piece

Net Weight (Gram): 600 gm

**Country of Origin: India** 

Important information

Safety Information: Dry Clean For A Long Run