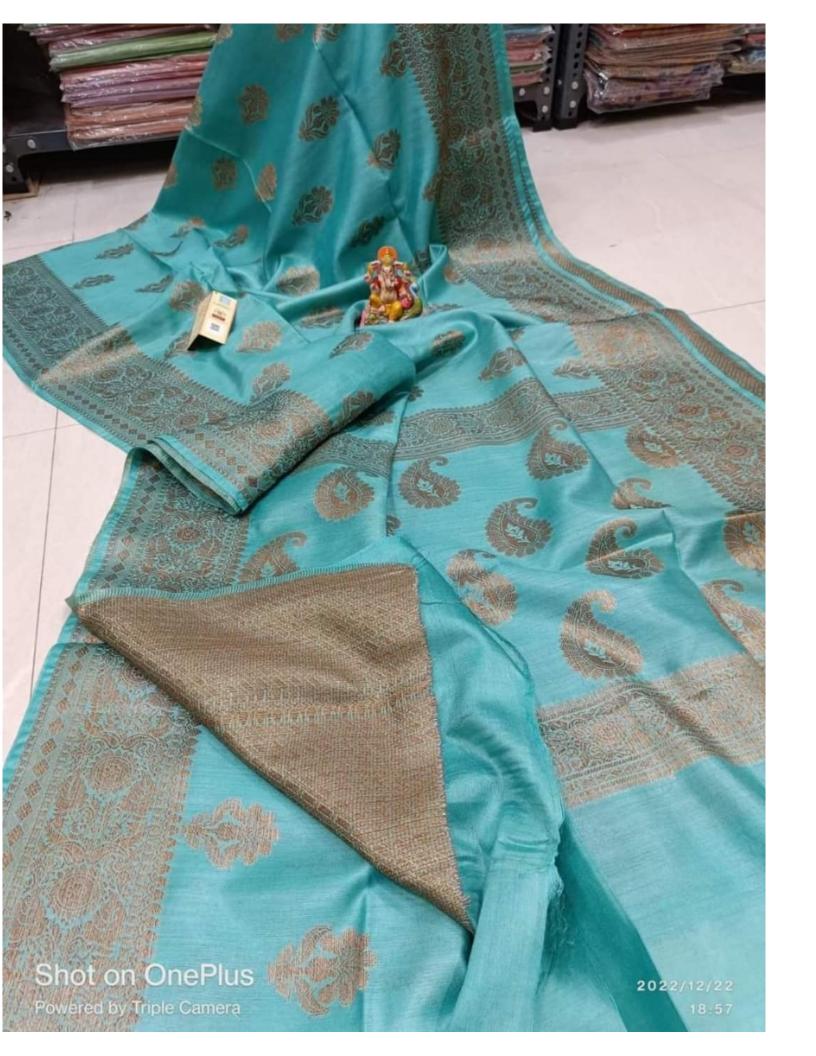

## Wholesale Price Kota Viscose Silk Saree With Jacquard Woven Design

**Product Code: MHS 937 KVSJWS** 

**Material composition: Kota Viscose** 

Weave type: Jacquard

Saree Pattern: Jacquard Woven Blouse Pattern: Jacquard Woven

Colour: 11 Colors available

Design name: Kota Viscose Silk Jacquard Woven

Length: Saree 5.5 Meter & Running Attached unstitched Blouse 0.8 Meter Long

Occasion type:Â Festival, Wedding, Party, Evening, Work, Casual, Ceremony

Pack Contents (N): 1 Saree, 1 Running Attached Unstitched Blouse Piece

Net Weight (Gram): 600 gm

**Country of Origin: India** 

Important information

Safety Information: Dry Clean For A Long Run