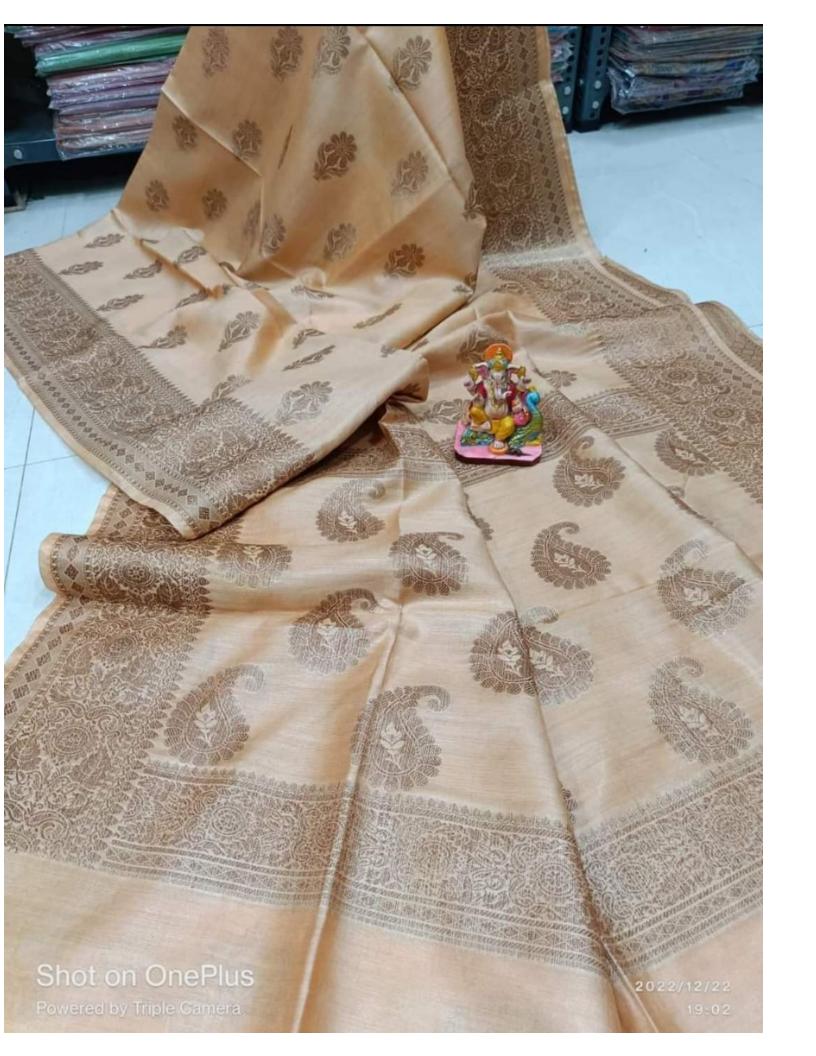

## Wholesale Price Kota Viscose Silk Saree With Jacquard Woven Design

**Product Code: MHS 937 KVSJWS** 

**Material composition: Kota Viscose** 

Weave type: Jacquard

Saree Pattern: Jacquard Woven Blouse Pattern: Jacquard Woven

Colour: 11 Colors available

Design name: Kota Viscose Silk Jacquard Woven

Length: Saree 5.5 Meter & Running Attached unstitched Blouse 0.8 Meter Long

Occasion type:Â Festival, Wedding, Party, Evening, Work, Casual, Ceremony

Pack Contents (N): 1 Saree, 1 Running Attached Unstitched Blouse Piece

Net Weight (Gram): 600 gm

**Country of Origin: India** 

Important information

Safety Information: Dry Clean For A Long Run