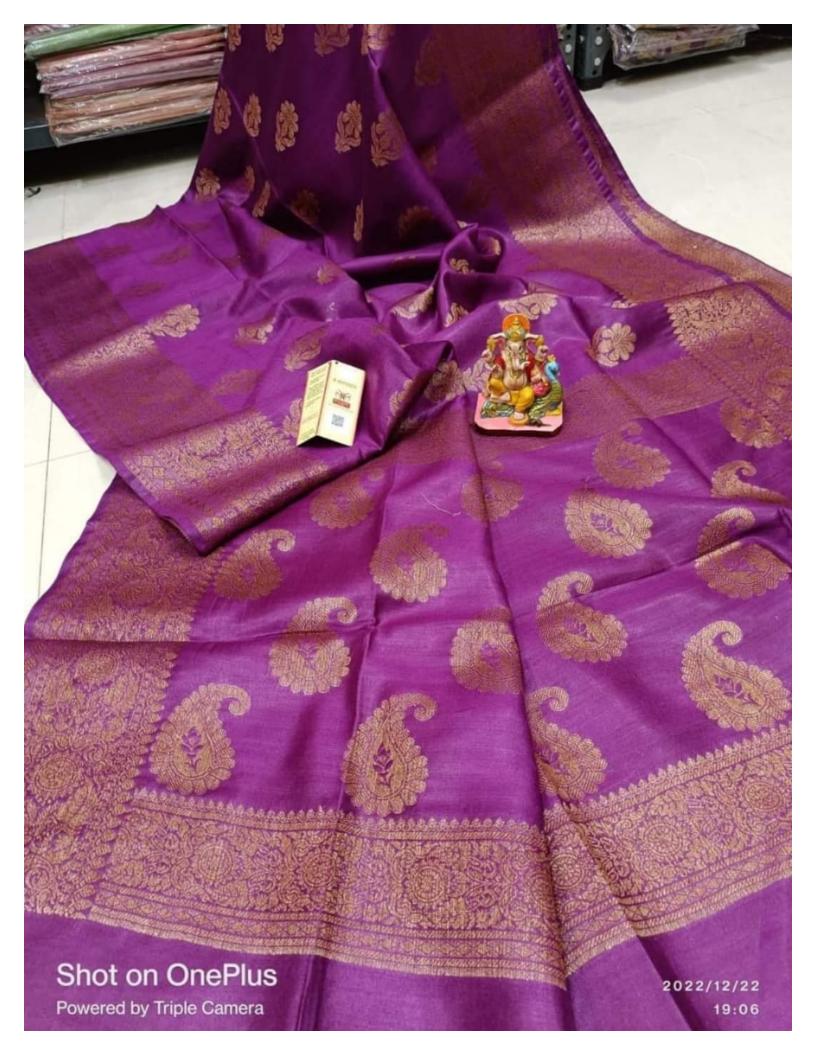

## Wholesale Price Kota Viscose Silk Saree With Jacquard Woven Design

**Product Code: MHS 937 KVSJWS** 

**Material composition: Kota Viscose** 

Weave type: Jacquard

Saree Pattern: Jacquard Woven Blouse Pattern: Jacquard Woven

Colour: 11 Colors available

Design name: Kota Viscose Silk Jacquard Woven

Length: Saree 5.5 Meter & Running Attached unstitched Blouse 0.8 Meter Long

Occasion type:Â Festival, Wedding, Party, Evening, Work, Casual, Ceremony

Pack Contents (N): 1 Saree, 1 Running Attached Unstitched Blouse Piece

Net Weight (Gram): 600 gm

**Country of Origin: India** 

Important information

Safety Information: Dry Clean For A Long Run