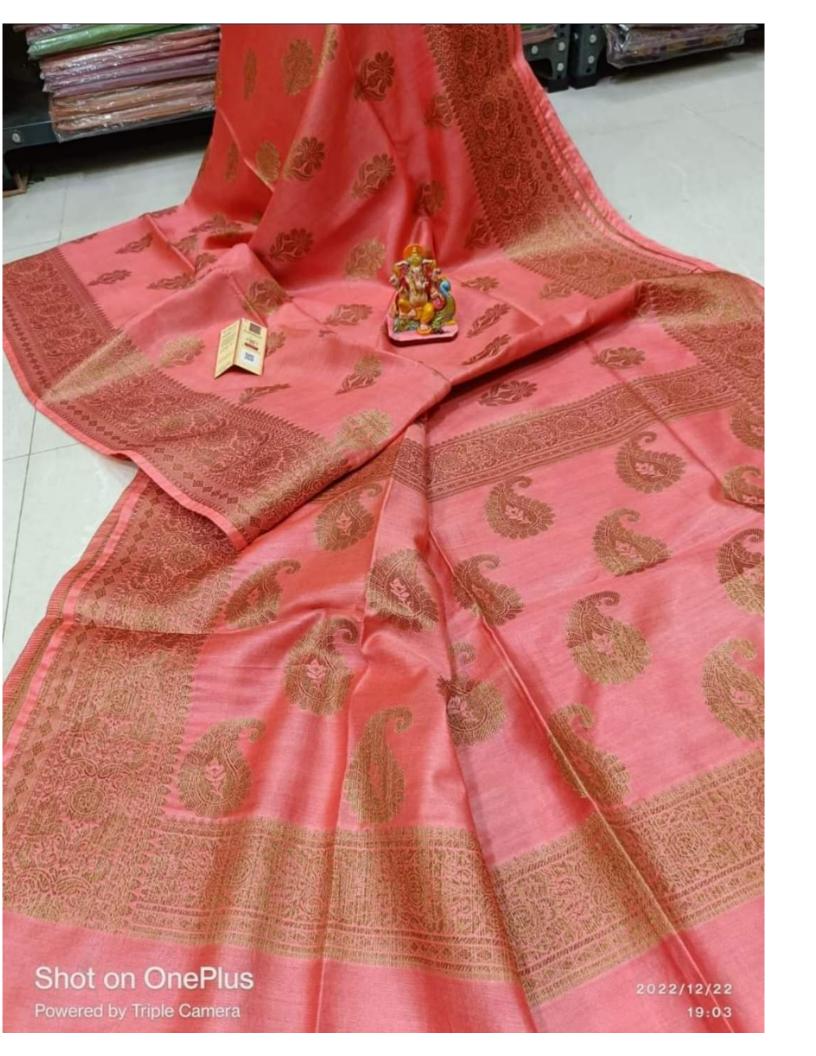

## Wholesale Price Kota Viscose Silk Saree With Jacquard Woven Design

**Product Code: MHS 937 KVSJWS** 

**Material composition: Kota Viscose** 

Weave type: Jacquard

Saree Pattern: Jacquard Woven Blouse Pattern: Jacquard Woven

Colour: 11 Colors available

Design name: Kota Viscose Silk Jacquard Woven

Length: Saree 5.5 Meter & Running Attached unstitched Blouse 0.8 Meter Long

Occasion type:Â Festival, Wedding, Party, Evening, Work, Casual, Ceremony

Pack Contents (N): 1 Saree, 1 Running Attached Unstitched Blouse Piece

Net Weight (Gram): 600 gm

**Country of Origin: India** 

Important information

Safety Information: Dry Clean For A Long Run