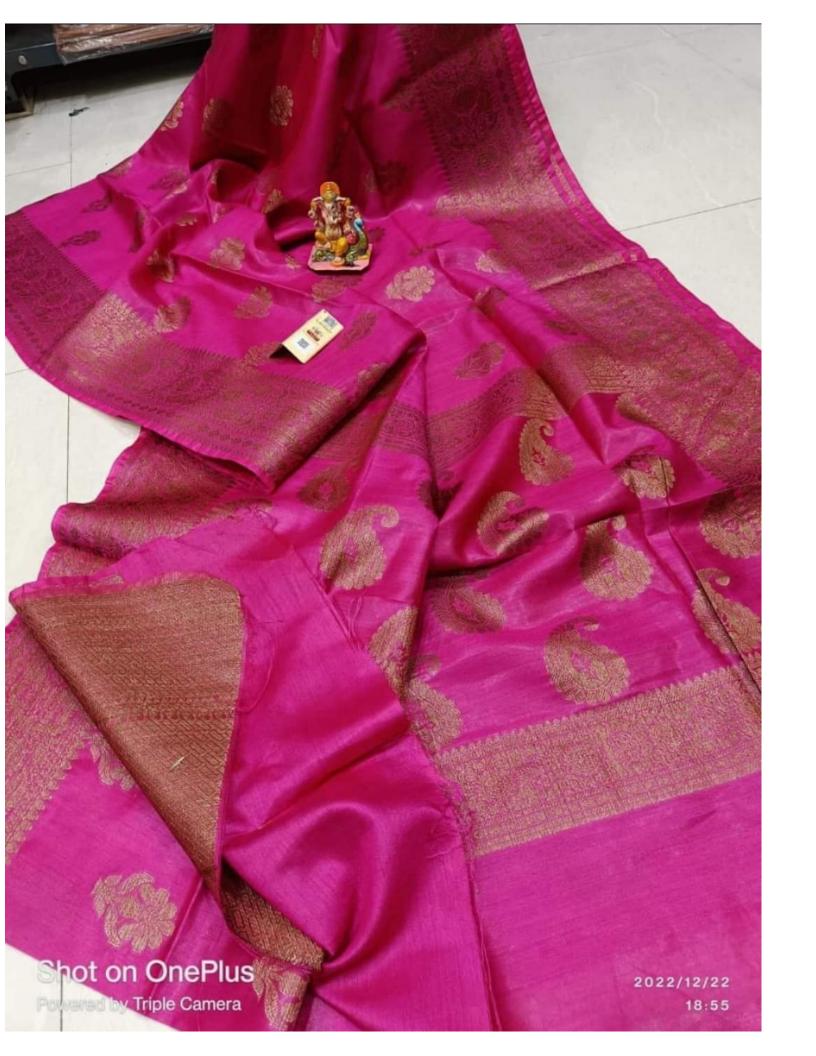

## Wholesale Price Kota Viscose Silk Saree With Jacquard Woven Design

**Product Code: MHS 937 KVSJWS** 

**Material composition: Kota Viscose** 

Weave type: Jacquard

Saree Pattern: Jacquard Woven Blouse Pattern: Jacquard Woven

Colour: 11 Colors available

Design name: Kota Viscose Silk Jacquard Woven

Length: Saree 5.5 Meter & Running Attached unstitched Blouse 0.8 Meter Long

Occasion type:Â Festival, Wedding, Party, Evening, Work, Casual, Ceremony

Pack Contents (N): 1 Saree, 1 Running Attached Unstitched Blouse Piece

Net Weight (Gram): 600 gm

**Country of Origin: India** 

Important information

Safety Information: Dry Clean For A Long Run