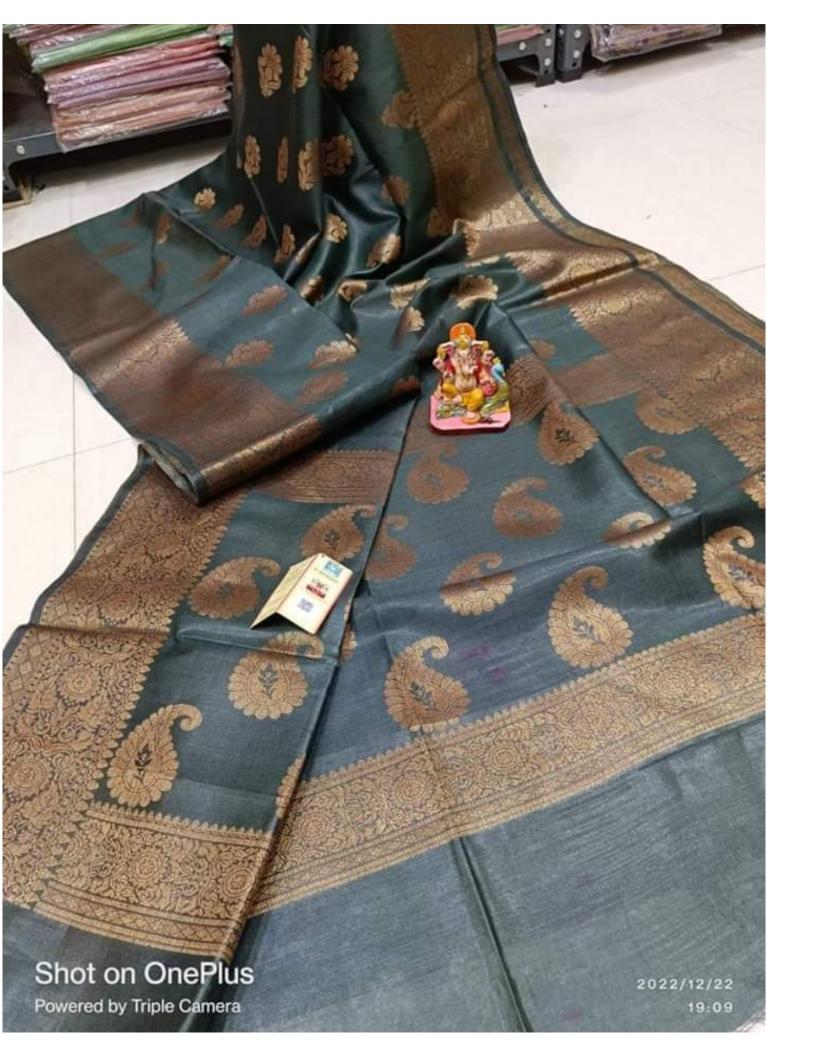

## Wholesale Price Kota Viscose Silk Saree With Jacquard Woven Design

**Product Code: MHS 937 KVSJWS** 

**Material composition: Kota Viscose** 

Weave type: Jacquard

Saree Pattern: Jacquard Woven Blouse Pattern: Jacquard Woven

Colour: 11 Colors available

Design name: Kota Viscose Silk Jacquard Woven

Length: Saree 5.5 Meter & Running Attached unstitched Blouse 0.8 Meter Long

Occasion type:Â Festival, Wedding, Party, Evening, Work, Casual, Ceremony

Pack Contents (N): 1 Saree, 1 Running Attached Unstitched Blouse Piece

Net Weight (Gram): 600 gm

**Country of Origin: India** 

Important information

Safety Information: Dry Clean For A Long Run