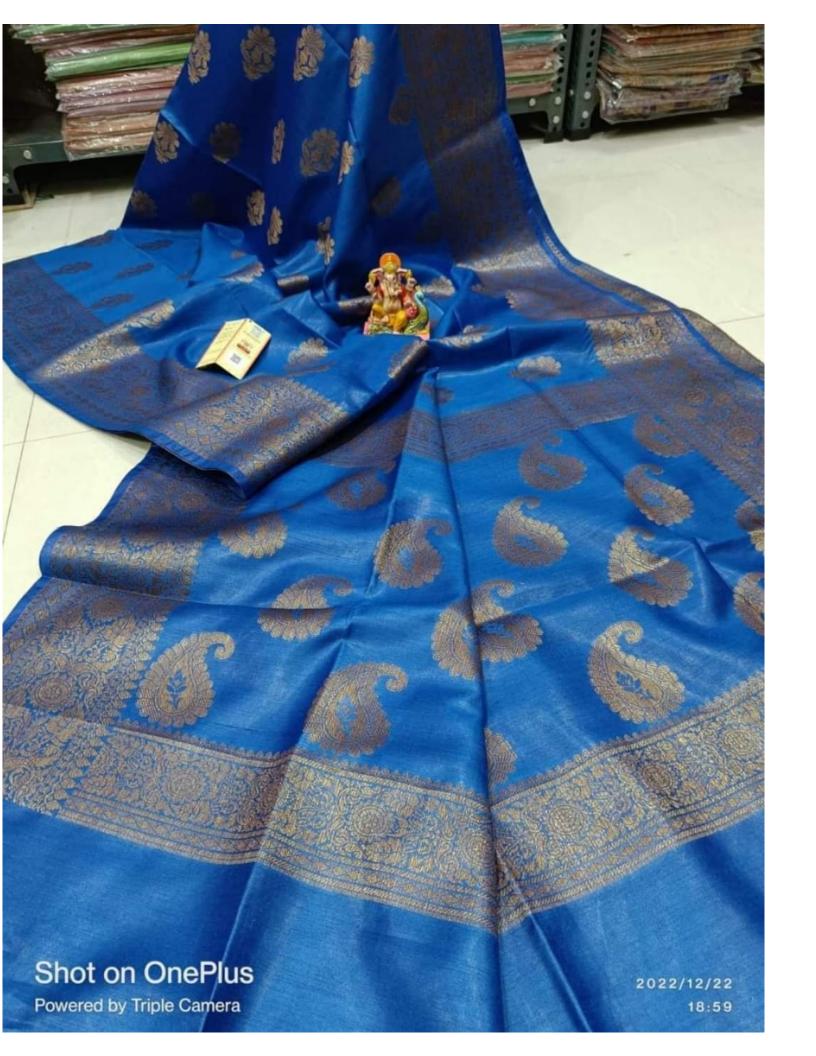

## Wholesale Price Kota Viscose Silk Saree With Jacquard Woven Design

**Product Code: MHS 937 KVSJWS** 

**Material composition: Kota Viscose** 

Weave type: Jacquard

Saree Pattern: Jacquard Woven Blouse Pattern: Jacquard Woven

Colour: 11 Colors available

Design name: Kota Viscose Silk Jacquard Woven

Length: Saree 5.5 Meter & Running Attached unstitched Blouse 0.8 Meter Long

Occasion type:Â Festival, Wedding, Party, Evening, Work, Casual, Ceremony

Pack Contents (N): 1 Saree, 1 Running Attached Unstitched Blouse Piece

Net Weight (Gram): 600 gm

**Country of Origin: India** 

Important information

Safety Information: Dry Clean For A Long Run