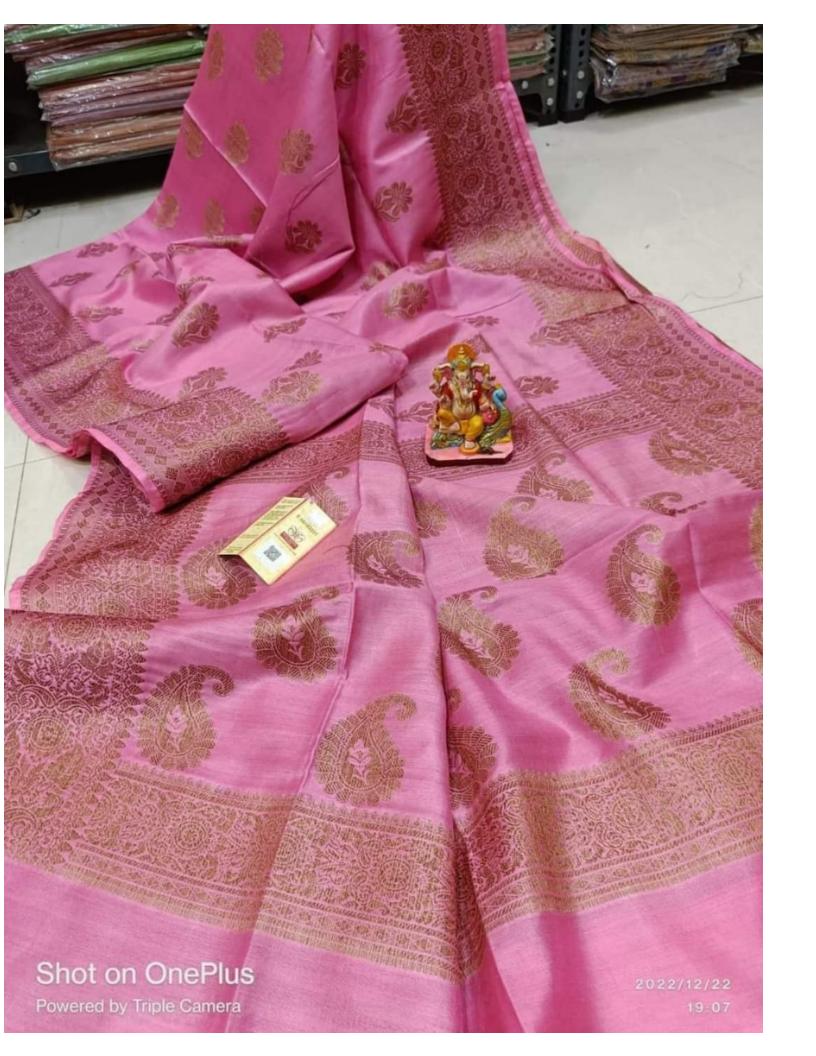

## Wholesale Price Kota Viscose Silk Saree With Jacquard Woven Design

**Product Code: MHS 937 KVSJWS** 

**Material composition: Kota Viscose** 

Weave type: Jacquard

Saree Pattern: Jacquard Woven Blouse Pattern: Jacquard Woven

Colour: 11 Colors available

Design name: Kota Viscose Silk Jacquard Woven

Length: Saree 5.5 Meter & Running Attached unstitched Blouse 0.8 Meter Long

Occasion type:Â Festival, Wedding, Party, Evening, Work, Casual, Ceremony

Pack Contents (N): 1 Saree, 1 Running Attached Unstitched Blouse Piece

Net Weight (Gram): 600 gm

**Country of Origin: India** 

Important information

Safety Information: Dry Clean For A Long Run